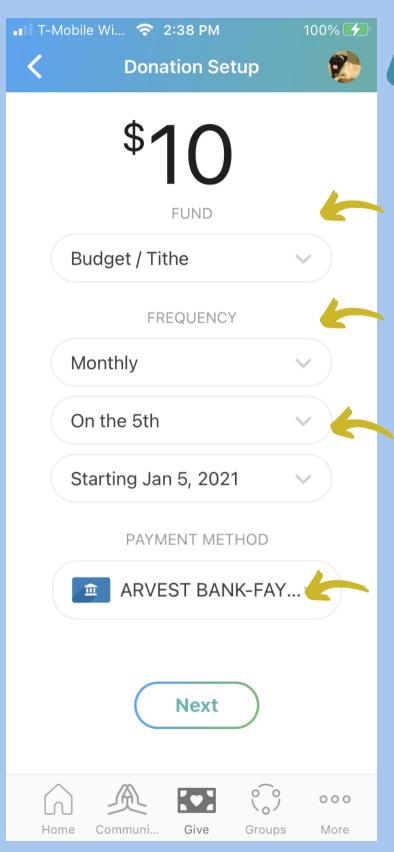

### Donation Setup

#### **FUND**

Select the fund from the dropdown. Examples: Budget/Tithe, Next Steps, etc.

#### **FREOUENCY**

Select from the dropdown One-time/Monthly/Weekly, etc

#### **For Recurring Gifts:**

Set the date you want the gift to be taken out and the start date.

#### **PAYMENT METHOD**

Add Bank Account, Credit/Debit Card to one or multiple accounts. Then, select the account you want to use for this gift.