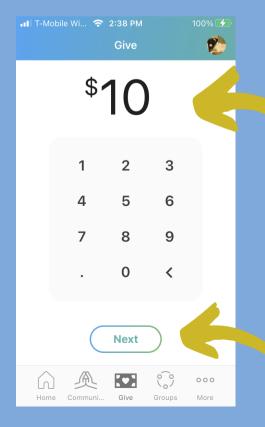

## **Church Center App**

Set up Recurring Tithes & Gifts

Go to the Church Center App

Click "Giving"

Enter the amount you want to give.

Click Next to set up more details of your gift.